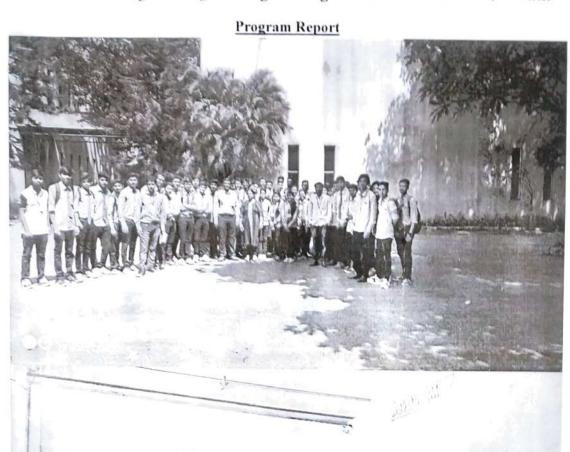

#### Program Report

### Mechanical Engineering Department

| Title of Program                                    | Industrial Visit To Caprihans India Limited                                                                                             |
|-----------------------------------------------------|-----------------------------------------------------------------------------------------------------------------------------------------|
| Objective of Program                                | To understand the actual Working of boiler, Different mountings and<br>accessories related to boiler their locations and function.      |
| Name of Resource Person                             | Mr.Bhamre Sir                                                                                                                           |
| Resource Person Post and<br>Organization            | Senior Engineer, Caprihans India Limited                                                                                                |
| Date and Time of Program                            | 07/10/2018 and 10:00 am                                                                                                                 |
| Venue                                               | Caprihans India Limited, Satpur, Nashik                                                                                                 |
| Organised By                                        | Mechanical Engineering Department                                                                                                       |
| Program In-Charge                                   | Mr. S. V. Shinde                                                                                                                        |
| Target Student                                      | SE Mechanical                                                                                                                           |
| No of Students Present                              | 70 nos.                                                                                                                                 |
| Program Approved by<br>Principal/HOD                | CEO & Principal                                                                                                                         |
| Supporting Staff Member                             | Mr. P. P. Kudale                                                                                                                        |
| Photograph/Video Available                          | Photograph available                                                                                                                    |
| Nature of Photo Submission<br>(Soft/Hard) & To whom | Soft                                                                                                                                    |
| Brief about the Program<br>(Activity/Event)         | Students were able to identify the type of boiler also how working of boiler takes place. Its purpose and capacity of steam generation. |
| Name and Sign of<br>Program Incharge                | Mr. S. V. Shinde                                                                                                                        |
| Signature of HOD                                    | 05                                                                                                                                      |
| Remark if Any<br>(for office use)                   | N.                                                                                                                                      |