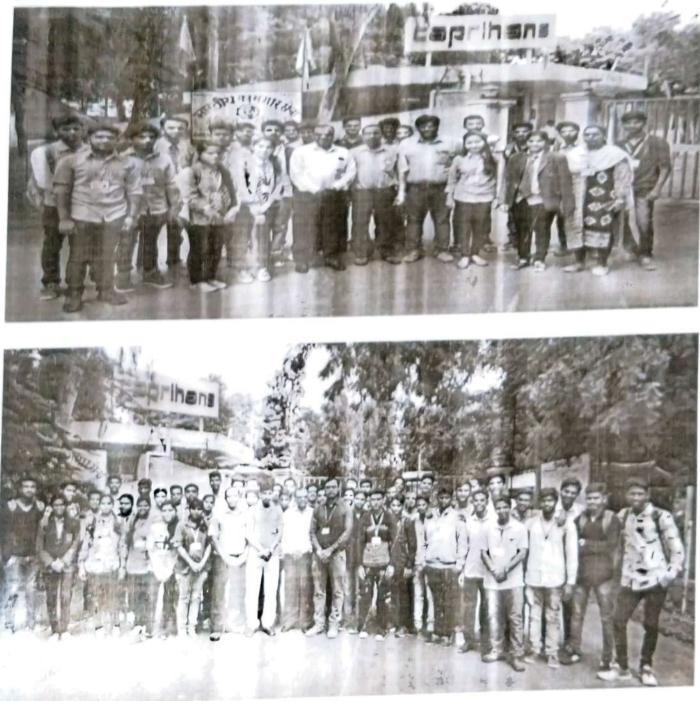

#### Program Report

#### Mechanical Engineering Department

| Title of Program                                       | Industrial Visit on Automation                                                                                                                                                                                                                                 |
|--------------------------------------------------------|----------------------------------------------------------------------------------------------------------------------------------------------------------------------------------------------------------------------------------------------------------------|
| Objective of Program                                   | To observe and study practically various types of Automation<br>available/used in industry to have practical exposure of various<br>techniques.                                                                                                                |
| Date and Time of Program                               | 02/09/2018 & 16/09/2018 on 10AM                                                                                                                                                                                                                                |
| Venue (Industry Name & Address)                        | Caprihans India Pvt. Ltd                                                                                                                                                                                                                                       |
| Organised By                                           | Mechanical Engineering Department                                                                                                                                                                                                                              |
| Program In-Charge                                      | Mr. D. P. Chavan                                                                                                                                                                                                                                               |
| Target Student                                         | BE Mechanical                                                                                                                                                                                                                                                  |
| No of Students Present                                 | 87 Students                                                                                                                                                                                                                                                    |
| Program Approved by<br>Principal/HOD                   | Principal & HOD                                                                                                                                                                                                                                                |
| Supporting Staff Member                                | Mr. V. S. Gavali                                                                                                                                                                                                                                               |
| Photograph/Video<br>Available                          | Photograph available                                                                                                                                                                                                                                           |
| Nature of Photo<br>Submission<br>(Soft/Hard) & To whom | Soft                                                                                                                                                                                                                                                           |
| Brief about the Program<br>(Activity/Event)            | The industrial visit organised to Caprihans India Pvt. Lts for the subject CAD/CAM & Automation as per university syllabus. Various Types of Automation are learned by the students. How the system of Automation is exactly works is studied by the students. |
| Name and Sign of<br>Program Incharge                   | Mr. D. P. Chavan                                                                                                                                                                                                                                               |
| Signature of HOD                                       | A                                                                                                                                                                                                                                                              |
| Remark if Any<br>for office usc)                       | 1                                                                                                                                                                                                                                                              |